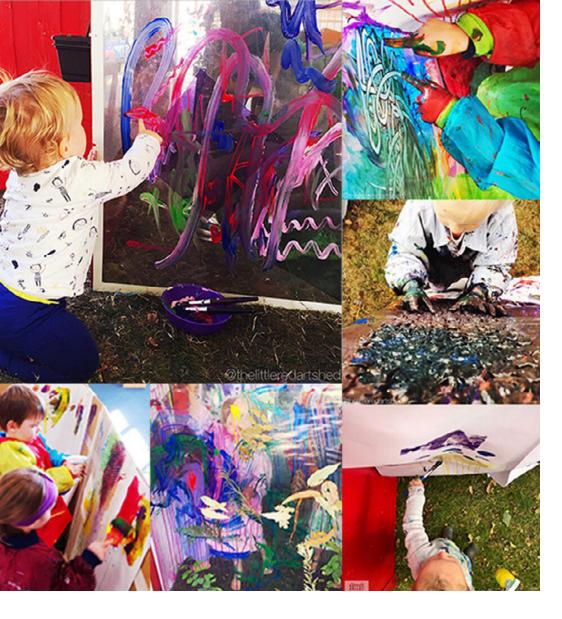

# Let's get ARTplayful with The Little Red Art Shed!

Thursday 28 October 10:00am–12:00pm Open to young children and families/carers – adult supervision required

Register on Trybooking.