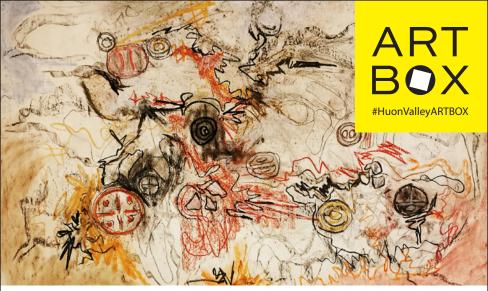

## NEEMIUAH TEGGANA NIRE MOTHER HEART HEAL

ARTBOX group exhibition featuring artworks from Nuenonne, Merlukerdee, Pinterraier and Lyluequonny women: Gemma O'Rourke (curator), Cassie Sullivan, Deb Cobern and Bron Dillon.

Exploring how we can heal country through basket weaving, shell-stringing, visual and contemporary art, and more.

4–18 July 2021 Huon Valley Hub green space 23–25 Main Street, Huonville

We acknowledge the Traditional Custodians of the South East Nation, the Melukerdee people of the Huon River and the Lyluequonny people of the Far South.